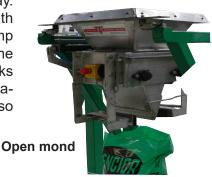

## SMALL BAG GROSS NETT

- \* Compact machine
- \* Portable and easy to install and operate
- \* 25 -50 kg bags filling
- \* High quality stainless steel
- \* Installing under existing hopper of Low Profile Big Bag Line

| Small Bag Gross Nett |                         |
|----------------------|-------------------------|
| Filling height       | 1850 mm                 |
| Capacity scale       | 25/50 kg                |
| Type of bags         | Open mouth              |
| Type of docing       | Big bag unit valve      |
| Type of loadcell     | 3 x 100 kg single point |
| Type indicator       | Salter E1110            |
| Electrical panel     | Part of Low Profile     |
| Capacity per hour    | 15 ton (300 Bags)       |
| Product contact      | Stainless steel         |
| plate                |                         |
| Construction frame   | Mild steel tubing       |
| Colour               | RAL 6029                |
| Type of approval     | EEG/CE no. T5582        |

The Small Bag Gross Nett is specially designed for bagging small bags.

The frame is portable and can be placed under the pipe of the Big Bag Unit Low Profile or Economic. The weighing capacity is from 25 till 50 kg bags. The product, which is weighted in the bag, flows by a conical droptube into the bag. The bags are kept by a clamp system that holds the bag around the mouth of the filling pipe. The bag holder hangs in 3 load cells. Weighing process for big and fine dosing for the bags works with the existing dosing valve of the big bag line. Total maximum capacity of the unit is 300 bags per hour for fertilizer. The electric switchboard controls the fully automatic filling process. Manual operation is also possible.