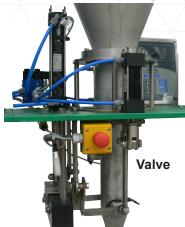

## SMALL BAG SINGLE COMPACT

VALVE BAGS 15 TON PER HOUR OPEN MOUTH BAGS 20 TON PER HOUR \* Compact machine

- \* Portable and easy to install and operate
- \* 25- 50 kg bags filling
- \* Valve and open mouth bag filling
- \* Installing under existing hopper

| Small Bag Single Compact   |                         |
|----------------------------|-------------------------|
| Filling height             | 3300 mm                 |
| Capacity scale             | 10 till 50 kg           |
| Type of bags               | Valve or open mouth     |
| Type of docing             | 2 steps pneumatic valve |
| Type of loadcell           | 3 x 200 kg single point |
| Type indicator             | Salter E1110            |
| Constuction scale          | 3 mm stainless steel    |
| Construction support frame | Mild steel              |
| Capacity per hour          | 15 ton: 300 valve bags  |
|                            | 400 open mouth bags     |
| Weighing accuracy          | 50 gram                 |
| Pneumatic air pressure     | 6 - 8 bar               |
| Operation                  | Automatic or manual     |
| Colour                     | RAL 6029                |
| Type of approval           | EEG/CE T5582            |