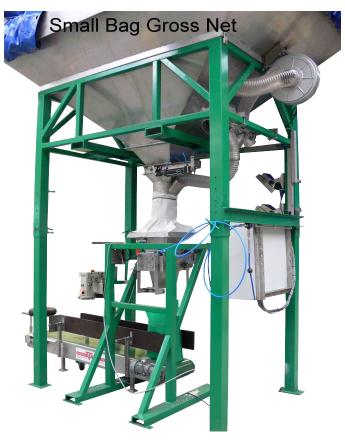

## SMALL BAG GROSS NETT

- \* Compact machine
- \* Portable and easy to install and operate
- \* 25 -50 kg bags filling
- \* High quality stainless steel
- \* Installing under existing hopper of Low Profile Big Bag Line

| Small Bag Gross Nett |                         |
|----------------------|-------------------------|
| Filling height       | 1850 mm                 |
| Capacity scale       | 25/50 kg                |
| Type of bags         | Open mouth              |
| Type of docing       | Big bag unit valve      |
| Type of loadcell     | 3 x 100 kg single point |
| Type indicator       | Salter E1110            |
| Electrical panel     | Part of Low Profile     |
| Capacity per hour    | 15 ton (300 Bags)       |
| Product contact      | Stainless steel         |
| plate                |                         |
| Construction frame   | Mild steel tubing       |
| Colour               | RAL 6029                |
| Type of approval     | EEG/CE no. T5582        |

The Small Bag Gross Nett is specially designed for bagging small bags.

The frame is portable and can be placed under the pipe of the Big Bag Unit Low Profile or Economic. The weighing capacity is from 25 till 50 kg bags. The product, which is weighted in the bag, flows by a conical droptube into the bag. The bags are kept by a clamp system that holds the bag around the mouth of the filling pipe. The bag holder hangs in 3 load cells. Weighing process for big and fine dosing for the bags works with the existing dosing valve of the big bag line. Total maximum capacity of the unit is 300 bags per hour for fertilizer. The electric switchboard controls the fully automatic filling process. Manual operation is also possible.