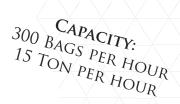

## SMALL BAG SINGLE COMPACT

VALVE BAGS 15 TON PER HOUR OPEN MOUTH BAGS 20 TON PER HOUR \* Compact machine

- \* Portable and easy to install and operate
- \* 25- 50 kg bags filling
- \* Valve and open mouth bag filling
- \* Installing under existing hopper

| Small Bag Single Compact   |                         |
|----------------------------|-------------------------|
| Filling height             | 3300 mm                 |
| Capacity scale             | 10 till 50 kg           |
| Type of bags               | Valve or open mouth     |
| Type of docing             | 2 steps pneumatic valve |
| Type of loadcell           | 3 x 200 kg single point |
| Type indicator             | Salter E1110            |
| Constuction scale          | 3 mm stainless steel    |
| Construction support frame | Mild steel              |
| Capacity per hour          | 15 ton: 300 valve bags  |
|                            | 400 open mouth bags     |
| Weighing accuracy          | 50 gram                 |
| Pneumatic air pressure     | 6 - 8 bar               |
| Operation                  | Automatic or manual     |
| Colour                     | RAL 6029                |
| Type of approval           | EEG/CE T5582            |