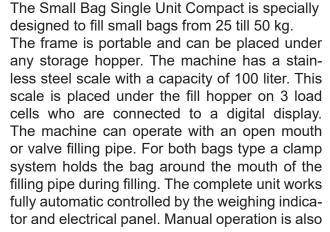

## SMALL BAG SINGLE COMPACT

VALVE BAGS 15 TON PER HOUR OPEN MOUTH BAGS 20 TON PER HOUR \* Compact machine

- \* Portable and easy to install and operate
- \* 25- 50 kg bags filling
- \* Valve and open mouth bag filling
- \* Installing under existing hopper

| Small Bag Single Compact   |                         |
|----------------------------|-------------------------|
| Filling height             | 3300 mm                 |
| Capacity scale             | 10 till 50 kg           |
| Type of bags               | Valve or open mouth     |
| Type of docing             | 2 steps pneumatic valve |
| Type of loadcell           | 3 x 200 kg single point |
| Type indicator             | Salter E1110            |
| Constuction scale          | 3 mm stainless steel    |
| Construction support frame | Mild steel              |
| Capacity per hour          | 15 ton: 300 valve bags  |
|                            | 400 open mouth bags     |
| Weighing accuracy          | 50 gram                 |
| Pneumatic air pressure     | 6 - 8 bar               |
| Operation                  | Automatic or manual     |
| Colour                     | RAL 6029                |
| Type of approval           | EEG/CE T5582            |