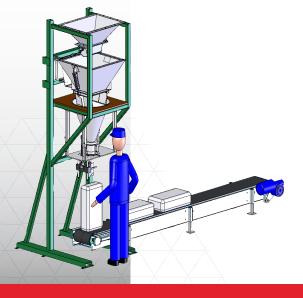

## SMALL BAG GROSS NETT

- \* Compact machine
- \* Portable and easy to install and operate
- \* 25 -50 kg bags filling
- \* High quality stainless steel
- \* Installing under existing hopper of Low Profile Big Bag Line

| Small Bag Gross Nett |                         |
|----------------------|-------------------------|
| Filling height       | 1850 mm                 |
| Capacity scale       | 25/50 kg                |
| Type of bags         | Open mouth              |
| Type of docing       | Big bag unit valve      |
| Type of loadcell     | 3 x 100 kg single point |
| Type indicator       | Salter E1110            |
| Electrical panel     | Part of Low Profile     |
| Capacity per hour    | 15 ton (300 Bags)       |
| Product contact      | Stainless steel         |
| plate                |                         |
| Construction frame   | Mild steel tubing       |
| Colour               | RAL 6029                |
| Type of approval     | EEG/CE no. T5582        |

The Small Bag Gross Nett is specially designed for bagging small bags.

The frame is portable and can be placed under the pipe of the Big Bag Unit Low Profile or Economic. The weighing capacity is from 25 till 50 kg bags. The product, which is weighted in the bag, flows by a conical droptube into the bag. The bags are kept by a clamp system that holds the bag around the mouth of the filling pipe. The bag holder hangs in 3 load cells. Weighing process for big and fine dosing for the bags works with the existing dosing valve of the big bag line. Total maximum capacity of the unit is 300 bags per hour for fertilizer. The electric switchboard controls the fully automatic filling process. Manual operation is also possible.