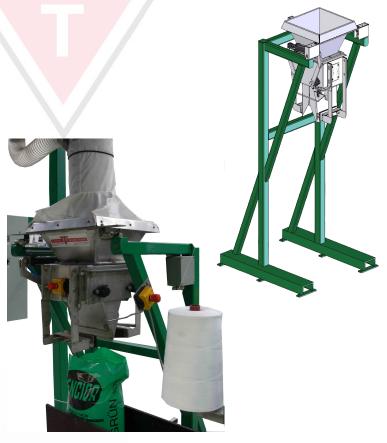

## SMALL BAG SINGLE COMPACT

VALVE BAGS 15 TON PER HOUR OPEN MOUTH BAGS 20 TON PER HOUR \* Compact machine

- \* Portable and easy to install and operate
- \* 25- 50 kg bags filling
- \* Valve and open mouth bag filling
- \* Installing under existing hopper

| Small Bag Single Compact   |                         |
|----------------------------|-------------------------|
| Filling height             | 3300 mm                 |
| Capacity scale             | 10 till 50 kg           |
| Type of bags               | Valve or open mouth     |
| Type of docing             | 2 steps pneumatic valve |
| Type of loadcell           | 3 x 200 kg single point |
| Type indicator             | Salter E1110            |
| Constuction scale          | 3 mm stainless steel    |
| Construction support frame | Mild steel              |
| Capacity per hour          | 15 ton: 300 valve bags  |
|                            | 400 open mouth bags     |
| Weighing accuracy          | 50 gram                 |
| Pneumatic air pressure     | 6 - 8 bar               |
| Operation                  | Automatic or manual     |
| Colour                     | RAL 6029                |
| Type of approval           | EEG/CE T5582            |