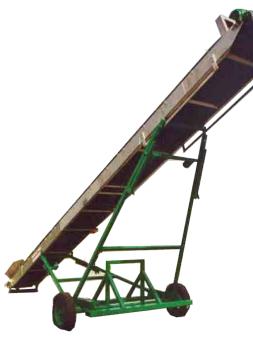

#### **Bag Incline Conveyor**

The Bag Incline Conveyor transports a bag from ground level up to shoulder height or to truck height. The conveyor is flat and it is adjustable in height by lifting up the conveyor manually. The legs are adjustable in height and can be locked with a stainless steel pin. The maximum discharge height is 2000.