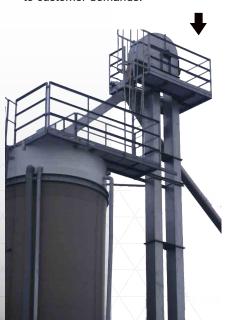

#### Elevator

The stainless steel elevator is designed for vertical transport. It transports materials from ground level to different heights. The height of the elevator is 3000mm up to 35000 mm. An intake hopper is used to fill the elevator. The capacity of the elevator is 20 to 250 ton per hour with a density of 1 Ton per 1 m³. This product can be adjusted to customer demands.

EMT - Molenpad 10, 1756 EE 't Zand N.H. The Netherlands

**Elevator** 

Tel.: +31 (0)224 591213 www.emt.tech email: emt@emt.tech