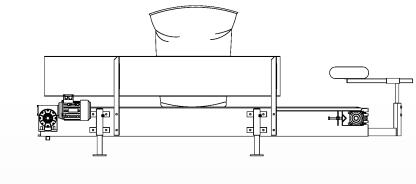

#### Sewing / Sealing Conveyor

The Sewing Conveyor consists of a stainless steel transport conveyor. It is designed to transport bags in combination with a sewing- or sealing machine. A filling machine fills the bags. The bags are placed on the conveyor. When the bags are perfectly positioned at the end of the conveyor, the bags will be closed by a sewing or a sealing machine. This product can be adjusted to customer demands.

# Sewing/ Sealing Conveyor