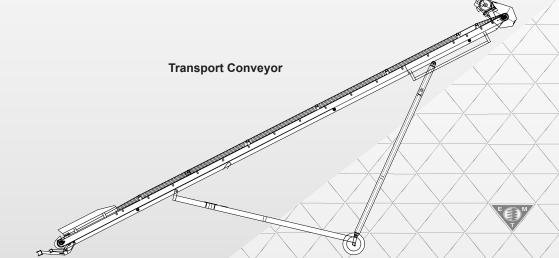

### **Transport Conveyor**

The Transport Conveyor transports powder and granular materials. The material is discharged into the hopper of the conveyor. A stainless steel chute at the end of the conveyor discharges material downwards. The transport conveyor has a capacity of 160 Ton/m³ per hour. This product can be adjusted to customer demands.