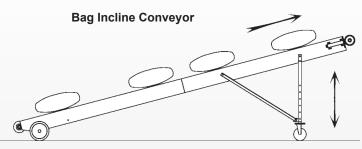

#### **Bag Incline Conveyor**

The Bag Incline Conveyor transports a bag from ground level up to shoulder height or to truck height. The conveyor is flat and it is adjustable in height by lifting up the conveyor manually. The legs are adjustable in height and can be locked with a stainless steel pin. The maximum discharge height is 2000.