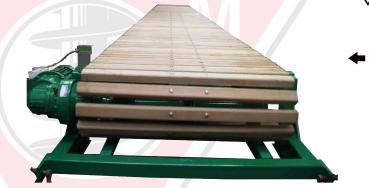

#### **Big Bag Conveyor**

The Big Bag Conveyor is a horizontal wooden chain conveyor that transports FIBC (Flexible, Intermediar, Bulk, Containers) bags. The beams are made of hard tropical wood (Bankirai). It is possible to transport the conveyor with a forklift. The conveyor can be fully loaded with big bags. It is possible to pick up bags from the conveyor from all angles. All safety guards are constructed of stainless steel. This product can be adjusted to customer demands.

# **Big Bag Conveyor**