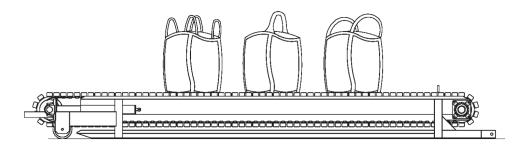

#### **Big Bag Conveyor**

The Big Bag Conveyor is a horizontal wooden chain conveyor that transports FIBC (Flexible, Intermediar, Bulk, Containers) bags. The beams are made of hard tropical wood (Bankirai). It is possible to transport the conveyor with a forklift. The conveyor can be fully loaded with big bags. It is possible to pick up bags from the conveyor from all angles. All safety guards are constructed of stainless steel. This product can be adjusted to customer demands.

# **Big Bag Conveyor**