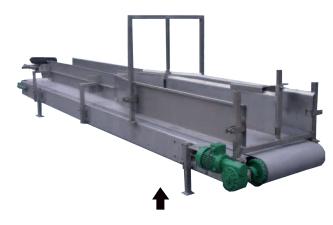

#### Sewing / Sealing Conveyor

The Sewing Conveyor consists of a stainless steel transport conveyor. It is designed to transport bags in combination with a sewing- or sealing machine. A filling machine fills the bags. The bags are placed on the conveyor. When the bags are perfectly positioned at the end of the conveyor, the bags will be closed by a sewing or a sealing machine. This product can be adjusted to customer demands.

# Sewing/ Sealing Conveyor