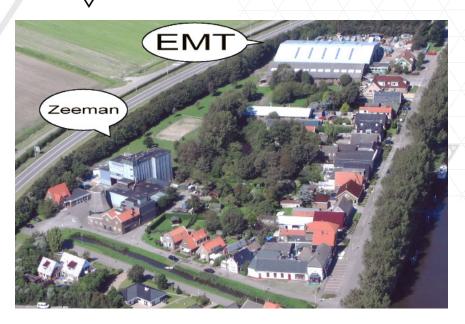

## COMPANY PROFILE

EMT is specialised in developing and producing blending and bagging and transport equipment.

And is located in 't Zand, The Netherlands.

EMT has sold and transported over 500 machines to satisfied customers in over 71 countries. The high customer satisfaction is because every single one of these machines is adjusted and made according to customer requirements.