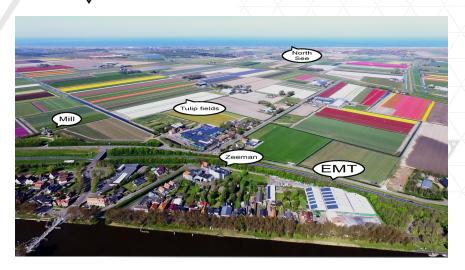

## COMPANY PROFILE

EMT is specialised in developing and producing blending and bagging, coating and transport equipment. The company is located in 't Zand, The Netherlands.

EMT has sold and installed over 500 machines to satisfied customers in over 70 countries. The high customer satisfaction is because every single one of these machines is adjusted and made according to customer requirements.

To comply with customer demands, EMT has got a lot of parts in stock, to assure the customer a quick delivery.

EMT is a family shareholder company owned by Gustaaf and Janco Zeeman. The Zeeman family has lived in North-Holland for over 200 years. The family company is established in 1913.